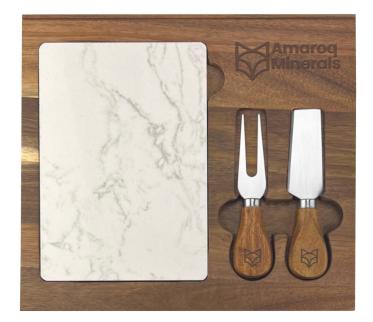

# **Description**

Luxury style wooden cheese board knife set with white marble slate which can be removed for cleaning and additional space.

#### Item Size

247mmW x 224mmH x 14mmD

### Colours

Natural

### **Decoration Options**

Screen Print, , , , Digital Crystal Label

# **Decoration Areas**

Laser Engrave: 85mmW x 60mmH (board), 20mmD (handles) | Screen Print: 180mmW x 180mmH (packaging)