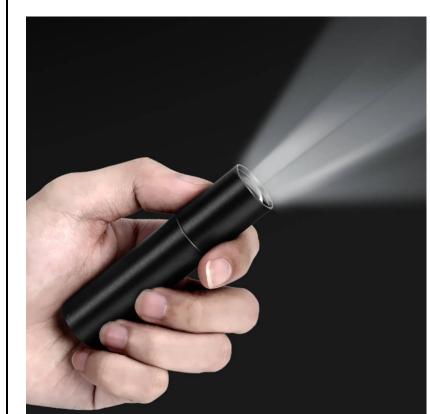

## Description

Sleek aluminium torch with three adjustable beam settings via button. Comes with a USB port and cord to allow for recharging. Fast charging adapters are not recommended. Fits perfectly in any pocket.

### Item Size

86mmL x 20mmD (Not including clip)

# Colours

Black