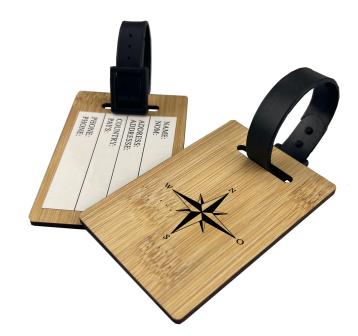

#### **Description**

Bamboo luggage tag with a removable address label which offers the option of logo branding on both sides. Perfect for your next travel!

#### **Item Size**

90mmH x 60mmW x 3mmD (not including strap)

### Colours

Natural

### **Decoration Options**

Pad Print, Laser Engrave, Direct Digital, , Digital Crystal Label

### **Decoration Areas**

Pad Print: 50mmW x 60mmH, 60mmW x 9mmH (band) | Laser Engrave: 55mmW x 70mmH | Direct Digital: 55mmW x 70mmH