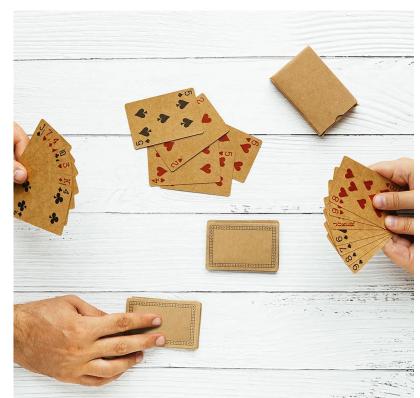

### **Description**

Set of 54 playing cards with no spare cards in a brown cardboard box with branding options on the back of brown cards and also on the brown cardboard box.

## **Packaging**

Loose Packed

#### Colours Natural