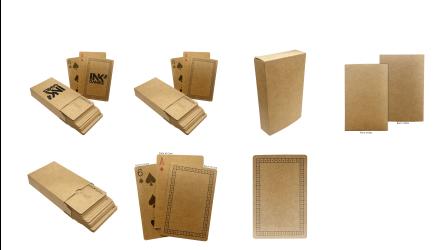

### **Description**

Set of 54 playing cards with no spare cards in a brown cardboard box with branding options on the back of brown cards and also on the brown cardboard box.

#### Item Size

60mmW x 90mmH x 19mmD

## **Decoration Options**

Pad Print, Digital Label, Direct Digital

### **Decoration Areas**

Pad Print: 40mmW x 60mmH (box), 30mmW x 50mmH (card) | Digital Label: 45mmW x 60mmH (box) | Direct Digital: 45mmW x 60mmH (box)