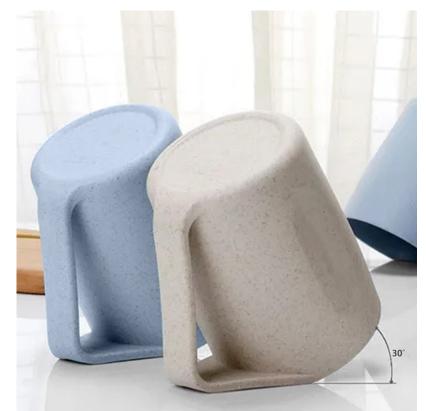

## **Description**

This 400ml eco-friendly wheat straw coffee cup is a durable and reusable and can be customised with your company logo. It features a special design handle which enables the cup upside down for drying without contaminating the cup edge. The cup is dishwasher safe microwave safe and BPA free. Protect the planet and help to reduce plastic pollution by choose ecofriendly Wheat straw coffee cups as a marketing gift. With a unique shaped handle the cup can be placed upside down at 30 degrees angle after washing allowing a more breathable dry.

# **Item Size**

Colours

79mmD x 103mmH

#### Black | Blue | Natural

**Decoration Options** 