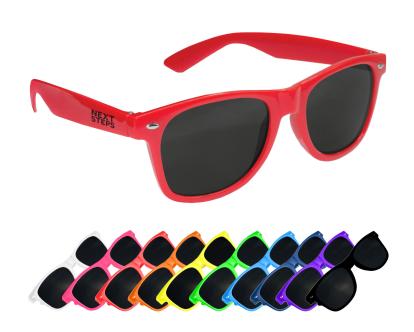

#### Description

Fashionable Raybeam sunglasses with a polypropylene frame and arms which are fitted with CE standard 100% UV 400 lenses that provide both UVA and UVB protection. Available in a range of colours.

#### Colours

White | Yellow | Orange | Pink | Red | Bright Green | Light Blue | Dark Blue | Purple | Black