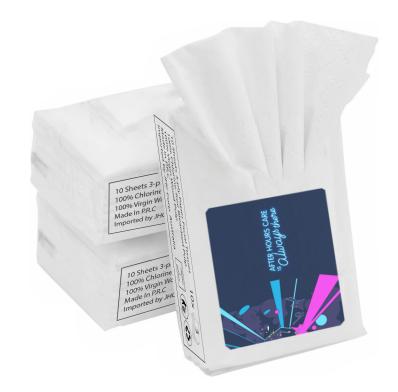

## **Description**

10 sheets soft and hygienic 3-ply dry paper tissues in a plastic pouch with a resealable clear sticker the paper tissue is made of 100% virgin wood pulp and 100% chlorinefree bleached pulp. A handy promotional item for car office and travel industry.

#### Item Size

51mmW x 71mmH x 25mmD

#### Colours White

#### **Decoration Options** Digital Label

## **Decoration Areas**

Digital Label: 40mmW x 50mmH (Back), 40mmW x 30mmH (Front)