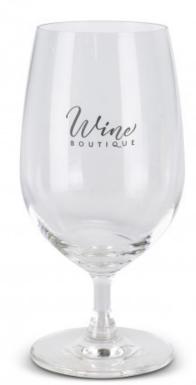

## Description

Premium 425ml stemmed beer glass which laser engraves to a natural etch and can be presented in an optional black gift box. This product is not dishwasher safe and handwashing is recommended.

#### **Item Size**

Glass: Dia 80mm x H 165mm.

## Colours

Clear.