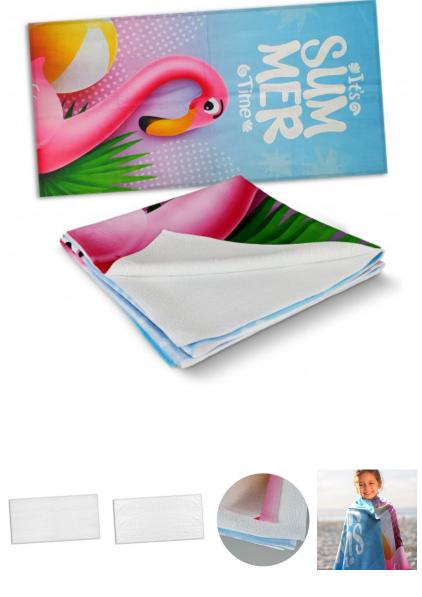

## Description

Vibrant beach towel with stunning edge-toedge full colour sublimation print. This 1400mm x 700mm beach towel has a soft 190gsm polyester crystal fleece surface and an absorbent 230gsm cotton terry towel backing, with overlocked edges for added durability.

## Details

Packaging Loose Packed.

**Item Size** L 1400mm x W 700mm

Colours White.

**Decoration Options** Sublimation Print - Please refer to template