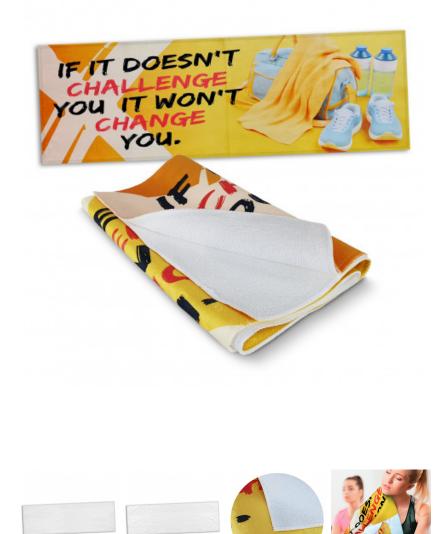

## Description

Vibrant 980mm x 300mm sports towel with stunning edge-to-edge full colour sublimation print. This compact towel has a soft 190gsm polyester crystal fleece surface and an absorbent 230gsm cotton terry towel backing, with overlocked edges for added durability.

## Details

Packaging Loose Packed.

**Item Size** L 980mm x W 300mm

Colours White.

**Decoration Options** Sublimation Print - Please refer to template