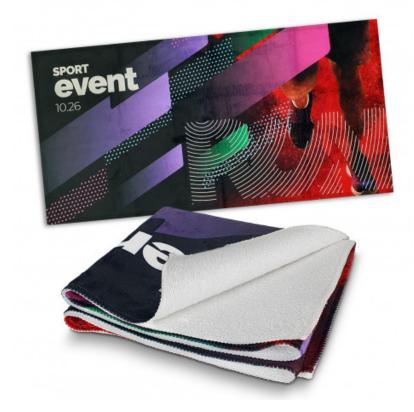

### Description

Vibrant 850mm x 400mm sports towel with stunning edge-to-edge full colour sublimation print. This compact towel has a soft 190gsm polyester crystal fleece surface and an absorbent 230gsm cotton terry towel backing, with overlocked edges for added durability.

### **Details**

Packaging
Loose Packed.

Item Size L 850mm x W 400mm

Colours White.

**Decoration Options**Sublimation Print - Please refer to template