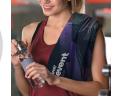

### Description

Vibrant 850mm x 400mm sports towel with stunning edge-to-edge full colour sublimation print. This compact towel has a soft 190gsm polyester crystal fleece surface and an absorbent 230gsm cotton terry towel backing, with overlocked edges for added durability.

### **Details**

Packaging
Loose Packed.

Item Size L 850mm x W 400mm

Colours White.

**Decoration Options**Sublimation Print - Please refer to template