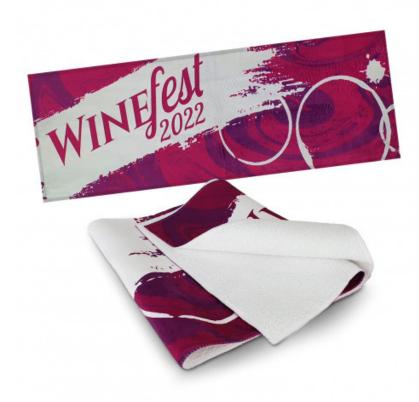

### **Description**

Vibrant 700mm x 250mm bar towel with stunning edge-to-edge full colour sublimation print. The towel has a soft 190gsm polyester crystal fleece surface and an absorbent 230gsm cotton terry towel backing, with overlocked edges for added durability.

#### **Details**

**Packaging** Loose Packed.

**Item Size** L 700mm x W 250mm

Colours White.

**Decoration Options** 

Sublimation Print - Please refer to template.