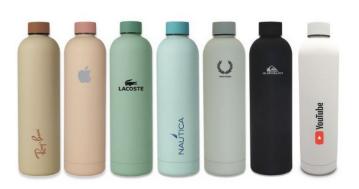

#### **Description**

The Allegra Bottle offers double-wall vacuum insulation to keep drinks hot or cold for hours while fitting seamlessly into most car cup holders. Made with a 304 stainless steel interior and a 201 stainless steel exterior, it's a durable and reusable alternative to single-use plastic bottles. BPAfree and designed for everyday use.

#### **Details**

**Item Size** 83mm diameter x 291mm H

#### Light Blue, Black,

Colours

Grey, Green, Brown, Pink, White

### **Decoration Options**

Pad Print | Wrap Screen Print | Laser Engraving | Wrap Laser Engrave

#### **Decoration Areas**

Pad Print 40mm W x 40mm H, Wrap Screen Print 200mm W x 120mm H, Laser Engraving (Standard) 40mm W x 40mm H, Wrap Laser Engrave (Large) 200mm W x 90mm H, Rotary Digital Print 260.4mm W x 215mm H