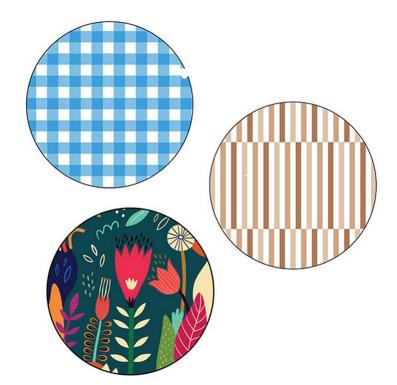

#### Description

A picnic in your favourite park. Fish & Damp; chips on the beach at sunset. The Midnight Garden Picnic Rug is the perfect addition to any outdoor entertainment setting. Available in three fabulous designs, this picnic blanket features a waterproof backing and is made from a polar fleece fabric. Additionally, the picnic blanket folds back into fits attached case with a Velcro close. The Midnight Garden is a huge 180cm in diameter so if perfect for any family or a couple with a big appetite. Please note a standard digital transfer CMYK cannot be exactly PMS matched. To convert artwork colours from CMYK to PMS is TBA per colour. Product Features: • Available in 3 different designs<br/>>br /> • Folds back into attached case<br /> • Adjustable shoulder strap<br/>
br /> • Shorter carry handle<br /> • 180cm diameter<br /> • Velcro closure<br/>
br /> • Waterproof backing Keywords: picnic, beach, park, rug, garden

### Details

Colours

**Item Size** 180cm in diameter

Blue, Brown, Gray

**Decoration Options** 

Digital Transfer

**Decoration Areas**Digital Transfer 230mm W x 90mm H