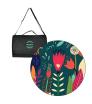

#### Description

A picnic in your favourite park. Fish & Damp; chips on the beach at sunset. The Midnight Garden Picnic Rug is the perfect addition to any outdoor entertainment setting. Available in three fabulous designs, this picnic blanket features a waterproof backing and is made from a polar fleece fabric. Additionally, the picnic blanket folds back into fits attached case with a Velcro close. The Midnight Garden is a huge 180cm in diameter so if perfect for any family or a couple with a big appetite. Please note a standard digital transfer CMYK cannot be exactly PMS matched. To convert artwork colours from CMYK to PMS is TBA per colour. Product Features: • Available in 3 different designs<br/>>br /> • Folds back into attached case<br /> • Adjustable shoulder strap<br/>
br /> • Shorter carry handle<br /> • 180cm diameter<br /> • Velcro closure<br/>
br /> • Waterproof backing Keywords: picnic, beach, park, rug, garden

### Details

Colours

**Item Size** 180cm in diameter

Blue, Brown, Gray

**Decoration Options** 

Digital Transfer

**Decoration Areas**Digital Transfer 230mm W x 90mm H