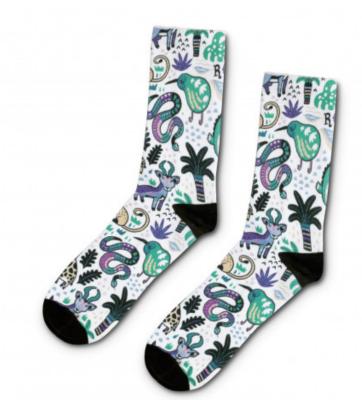

### Description

Vibrant custom crew socks with full colour sublimation branding. The socks are made from 75% cotton, 22% polyester and 3% spandex and are available in two sizes. A production lead time of 25 working days applies to this product by air freight and larger orders can be sea freighted on request to reduce the freight cost.

#### Colours

White/Black Toe

## **Decoration Options**

Sublimation Print - Please refer to template