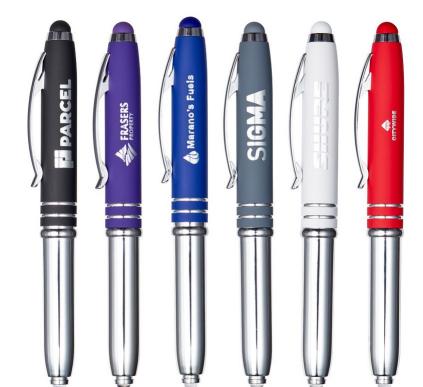

## Description

This reversible pen light is a clever multitasker. The base detaches and flips to reveal either a push-on LED light or a ballpoint pen, giving you two tools in one. The clip area features a smooth rubberised finish and a matching stylus tip for touchscreen use. Supplied with black ink and a built-in isolator to prevent the light from turning on during shipping. Each pen is engraved to reveal a sleek matte finish for a polished, professional look.

### **Details**

Item Size 125mm long

## Colours

Grey, Black, Purple, Blue, Red, White

#### **Decoration Options**

Direct Digital Print | Laser Engrave

## **Decoration Areas**

Direct Digital Print 50mm W x 8mm H, Laser Enrgaving 50mm W x 6mm H