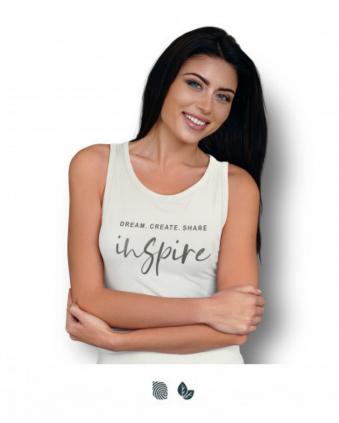

### Description

The Relay Women's Tank Top is crafted from lightweight 150gsm combed cotton, which is soft against the skin and breathable. The tailored fit is complemented by bias binding at the neckline and armholes for a quality finish. The fabric is OEKO-TEX Standard 100 certified, having been independently tested for harmful substances and proven safe for skin contact. Available in seven Australasian sizes, the Relay Women's Tank Top has been built for comfort and designed for movement.

#### Colours

Grey, Eggshell, White, Olive, Navy, Black, Jet Black.