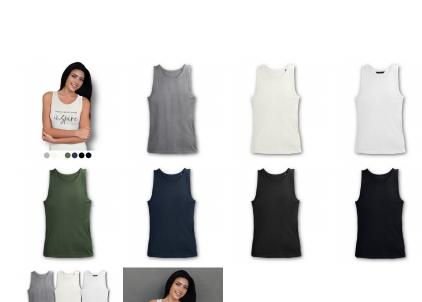

## TRENDSWEAR Relay Women's Tank Top



#### URL Link: https://ultimateinspiration.com.au/product/trendswear-relay-womens-tank-top





### Description

The Relay Women's Tank Top is crafted from lightweight 150gsm combed cotton, which is soft against the skin and breathable. The tailored fit is complemented by bias binding at the neckline and armholes for a quality finish. The fabric is OEKO-TEX Standard 100 certified, having been independently tested for harmful substances and proven safe for skin contact. Available in seven Australasian sizes, the Relay Women's Tank Top has been built for comfort and designed for movement.

#### **Details**

## Packaging

## Loose packed

**Additional Description** 

Classic thread is only available on request. It is charged an additional fee and will add an additional lead time.

#### Colours

Grey, Eggshell, White, Olive, Navy, Black, Jet Black.

### **Decoration Options**

Colourfl