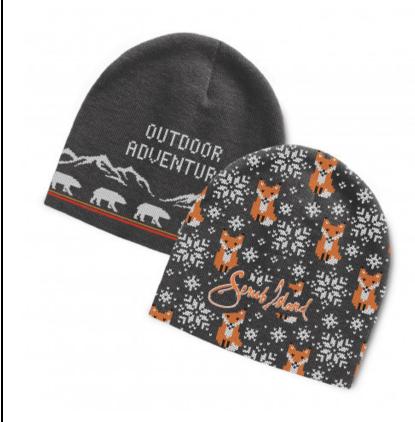

### Description

Fully customised jacquard knitted acrylic beanie which can be knitted in up to four PMS colours at no extra cost. PMS colour matching is approximate and one size will fit most people. Embroidery is available for an additional charge. A production lead time of 40 working days applies to this product by air freight and larger orders can be sea freighted on request to reduce the freight cost.

## Details

Packaging Loose packed

**Item Size** One size fits most

Colours White

**Decoration Options** Knitted - Up to four colours. Refer to template Embroidery - 100mm x 50mm