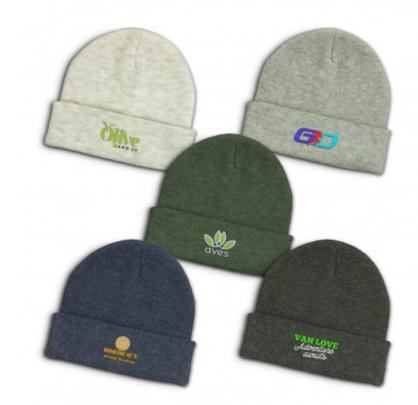

### Description

Warm beanie which is knitted with heather style interwoven acrylic yarns to produce a fashionable flecked two-tone effect. It has a roll up cuff and is available in one size which will fit most people.

#### Colours

Ash, Grey, Olive, Navy, Charcoal

## **Decoration Options**

Embroidery - 100mm x 50mm