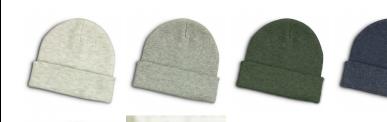

### URL Link: https://ultimateinspiration.com.au/product/everest-heather-beanie



### Description

Warm beanie which is knitted with heather style interwoven acrylic yarns to produce a fashionable flecked two-tone effect. It has a roll up cuff and is available in one size which will fit most people.

### **Details**

# Packaging

Loose Packed

### **Additional Description**

Classic thread is only available on request. It is charged an additional fee and will add an additional lead time.

#### Colours

Ash, Grey, Olive, Navy, Charcoal

## **Decoration Options**

Embroidery - 100mm x 50mm



# Notes

Details such as measure, weight indications are approximate figures only. We reserve the right to change colours, printable areas, technical details or designs.

# Why Should You Buy From Us?



Long Trustworthy & Recognised Member of APPA



& Thousands of Happy
Customers



Same Item



Company



Fast Responsive Team & Turnaround Time



from Budget to Premium

Big Variety of Goods



Best Service, Best Price & Best Quality



Nationwide Service & Delivery

# Ready to Order?

If you would like to proceed then simply reply to our email and tell us your print requirements and supply your logos in vector EPS, Al or PDF. We will provide pre-production mock up proof for approval prior to production if the quote is acceptable and you like to proceed with this order.

Copyright © 20