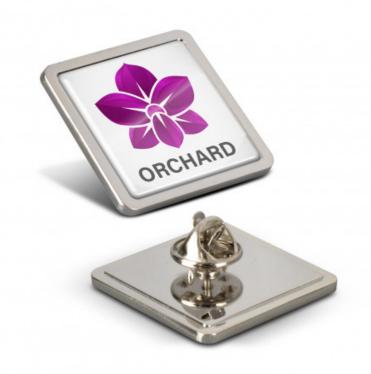

#### Description

Metal lapel pins which are available in six standard sizes and shapes. They can be branded in spot colours or full colour with a luxury resin coated finish.

### **Details**

Packaging
Loose packed.

Item Size 29mm x 29mm

**Colours** Silver.

**Decoration Options**Resin Coated Finish - 24.8mm x 24.8mm