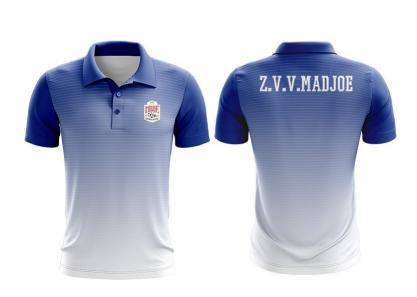

**Polo Shirt** 

PROMOTIONAL PRODUCTS SPECIALIST

#### Description

• Fabrics have undergone moisture wicking and anti-bacterial treatments. This ensure they are cool to wear and do not retain odours. • Adult and kids sizing available • Base Unit Price includes variable Names and Numbers Materials Available (included in cost) • 140gsm 100% polyester interlock • 150gsm 100% polyester striped • 150gsm 100% polyester pique • 160gsm 100% polyester new waffle • 165gsm 100% polyester cooldry • 170gsm 100% polyester interlock • 190gsm 100% polyester new cooldry Please visit the 'Additional files' tab for the sizing chart