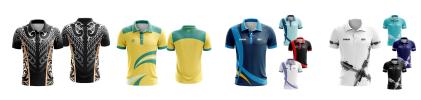

**Polo Shirt** 

PROMOTIONAL PRODUCTS SPECIALIST

#### Description

• Fabrics have undergone moisture wicking and anti-bacterial treatments. This ensure they are cool to wear and do not retain odours. • Adult and kids sizing available • Base Unit Price includes variable Names and Numbers Materials Available (included in cost) • 140gsm 100% polyester interlock • 150gsm 100% polyester striped • 150gsm 100% polyester pique • 160gsm 100% polyester new waffle • 165gsm 100% polyester cooldry • 170gsm 100% polyester interlock • 190gsm 100% polyester new cooldry Please visit the 'Additional files' tab for the sizing chart