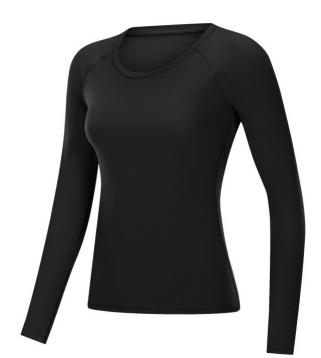

### Yoga Long Sleeve Top

#### **Description**

• Fabrics have moisterwicking and quick dry properties and are soft and smooth to ensure they are cool to wear and do not retain odours. • Suitable for running and yoga.

Materials Available (included in cost) • MS004
• 150gsm 80% polyester, 20% spandex Click Here for Size Chart Keywords: mat, gym