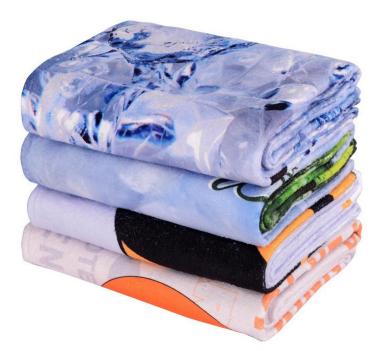

**Face Washer** 

PROMOTIONAL PRODUCTS SPECIALIST

### Description

• Towel size: 30\*30cm • Material: Cotton terry & amp; microfibre • Unit weight: approx. 51g • Full colour sublimation on 1 side • These sublimation towels are combination of 100% microfibre on one side for full colour edge to edge printing, and 100% cotton on the reverse side for the supreme absorbency. • Fully customised with sizes and materials (380gsm, 350gsm and 320gsm are available), SEA freight option is possible on larger quantity (500-1000pcs) for customers who want to save on freight cost. Please contact us for quotations

# Details

Item Size 300mm W x 300mm H

**Decoration Options** Full Colour Sublimation

Decoration Areas Full Colour Sublimation 300mm W x 300mm H