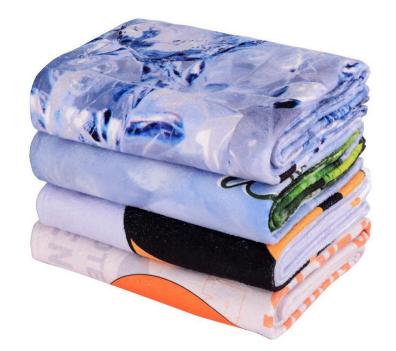

### **Description**

• Towel size: 30\*50cm • Material: 350gsm cotton terry & microfibre • Unit weight: approx. 70g • Full-colour sublimation on 1 side • These sublimation towels are a combination of 100% microfibre on one side for full-colour edge-to-edge printing, and 100% cotton on the reverse side for supreme absorbency. • Fully customised with sizes and materials (380gsm, 350gsm and 320gsm are available), SEA freight option is possible on larger quantities (500-1000pcs) for customers who want to save on freight cost.

### **Details**

**Item Size** 300mm W x 500mm H

**Decoration Options** Full Colour Sublimation