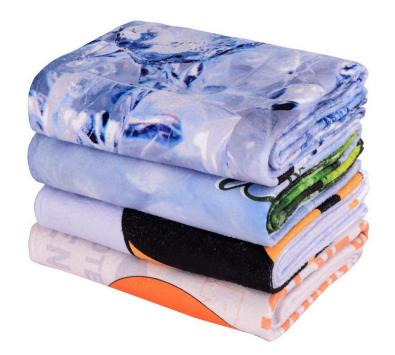

### **Hand Towel**

#### **Description**

• Towel size: 50\*70cm • Material: Cotton terry & Dotton on 1 side • These sublimation towels are a combination of 100% microfibre on one side for full-colour edge-to-edge printing, and 100% cotton on the reverse side for supreme absorbency. • Fully customised with sizes and materials (380gsm, 350gsm and 320gsm are available), SEA freight option is possible on larger quantities (500-1000pcs) for customers who want to save on freight cost.

#### **Details**

Item Size 500mm W x 700mm H

**Decoration Options**Full Colour Sublimation