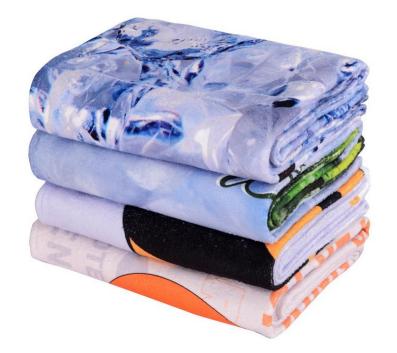

### **Description**

• Towel size: 70\*140cm • Material: Cotton terry & microfibre • Unit weight: approx. 443g • Full-colour sublimation on 1 side • These sublimation towels are a combination of 100% microfibre on one side for fullcolour edge-to-edge printing, and 100% cotton on the reverse side for supreme absorbency. • Fully customised with sizes and materials (380gsm, 350gsm and 320gsm are available), SEA freight option is possible on larger quantities (500-1000pcs) for customers who want to save on freight cost.

### **Details**

**Item Size** 700mm W x 1400mm H

**Decoration Options** Full Colour Sublimation

### **Decoration Areas**

Full Colour Sublimation 700mm W x 1400mm H