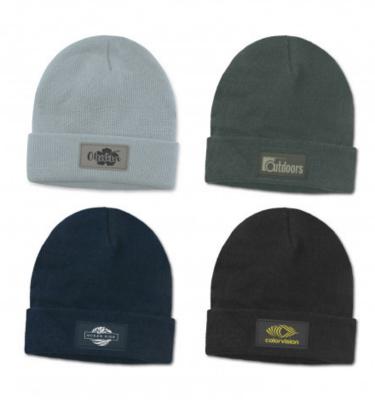

## Description

Warm knitted acrylic beanie with a roll up cuff. It has a matching leather look patch that provides an affordable branding option. It is available in one size which will fit most people.

### **Details**

Packaging
Loose packed

Colours Light Grey, Dark Grey, Navy, Black.

**Decoration Options**Pad Print - 52mm x 25mm (one colour)