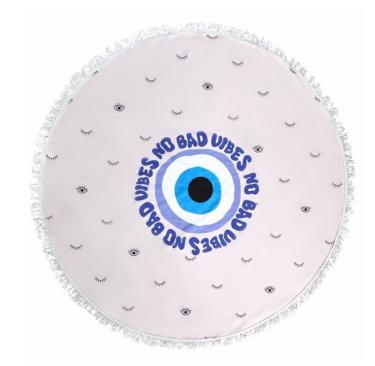

#### **Description**

• Towel size: 150cm in diameter • Material: Cotton terry & Dit weight: approx. 961g • Full-colour sublimation on 1 side • These sublimation towels are a combination of 100% microfibre on one side for full-colour edge-to-edge printing, and 100% cotton on the reverse side for supreme absorbency. • Fully customised with sizes and materials (380gsm, 350gsm and 320gsm are available), SEA freight option is possible on larger quantities (500-1000pcs) for customers who want to save on freight cost.

### **Details**

Item Size 1500mm in diameter

**Decoration Options**Full Colour Sublimation

**Decoration Areas**Full Colour Sublimation 1500mm in dia.