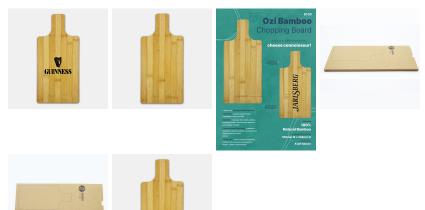

#### Description

Perfect for the cheese connoisseur, this classic board is ideal for entertaining and making a wonderful centrepiece for any dinner table. Made from sustainable and eco-friendly 100% bamboo wood, this cheese board is classically stylish and built to stand the test of time. Featuring a handle, this board makes it easy to serve guests all your delicious home-cooked meals. If that's not enough, there's no need to worry about constantly sharpening or replacing your knives either as this board won't blunt your knives or wear them out! Product features: • Made from biodegradable bamboo • Versatile – can be used to chop vegetables, meat, and fish • Durable – stronger than steel, bamboo chopping boards survive even the most overzealous chopper • Naturally antibacterial – bamboo is resistant to bacteria whilst simultaneously being resistant to food odours • Multi-use – can be used for chopping, cutting, and serving produce such as bread, cheese, and antipasti • It's lightweight, making it easy to clean • Grip handle to serve meals easily We can laser engrave however please note no two products will have the same outcome. We encourage Food Grade Ink, which is FDA-approved. Product Details: • Dimensions: 160mm W x 348mm H • Material: 100% bamboo • Packaging: Kraft Sleeve Product care: Bamboo is commonly referred to as a "wonder" material, and its characteristics make it difficult for liquids to absorb, making cleaning a breeze. Simply hand wash with soapy water and you're good to go. All chopping boards are wrapped in recycled kraft paper to protect their surface during transit. You can either recycle or compost the kraft paper after receiving the product. Material: 100% Bamboo

## Details

Item Size 160mm W x 348mm H

Colours Natural

**Decoration Options** Screen Print | Laser Engrave

## **Decoration Areas**

Screen Print 135mm W x 220mm H (Food safe BLACK ink only), Laser Engraving 45mm W x 45mm H, Laser Engraving 90mm W x 90mm H