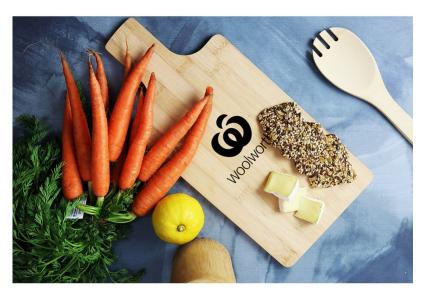

#### Description

Perfect for the cheese connoisseur, this classic board is ideal for entertaining and making a wonderful centrepiece for any dinner table. Made from sustainable and eco-friendly 100% bamboo wood, this cheese board is classically stylish and built to stand the test of time. Featuring a handle, this board makes it easy to serve guests all your delicious home-cooked meals. If that's not enough, there's no need to worry about constantly sharpening or replacing your knives either as this board won't blunt your knives or wear them out! Product features: • Made from biodegradable bamboo • Versatile – can be used to chop vegetables, meat, and fish • Durable – stronger than steel, bamboo chopping boards survive even the most overzealous chopper • Naturally antibacterial – bamboo is resistant to bacteria whilst simultaneously being resistant to food odours • Multi-use – can be used for chopping, cutting, and serving produce such as bread, cheese, and antipasti • It's lightweight, making it easy to clean • Grip handle to serve meals easily We can laser engrave however please note no two products will have the same outcome. We encourage Food Grade Ink, which is FDA-approved. Product Details: • Dimensions: 160mm W x 348mm H • Material: 100% bamboo • Packaging: Kraft Sleeve Product care: Bamboo is commonly referred to as a "wonder" material, and its characteristics make it difficult for liquids to absorb, making cleaning a breeze. Simply hand wash with soapy water and you're good to go. All chopping boards are wrapped in recycled kraft paper to protect their surface during transit. You can either recycle or compost the kraft paper after receiving the product. Material: 100% Bamboo

## Details

Item Size 160mm W x 348mm H

Colours Natural

**Decoration Options** Screen Print | Laser Engrave