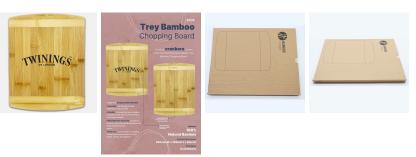

**Trey Bamboo Cutting Board** 

PROMOTIONAL PRODUCTS SPECIALIST

## Description

Made of high-quality bamboo which guarantees the best results in terms of durability, eco-compatibility, and food safety. You can use the boards every day whilst making packed lunches for the kids, preparing ingredients for a large family meal, or serving cheese, cooked meats, and more when you have guests. There's no need to worry about constantly sharpening or replacing your knives either as this board won't blunt your knives or wear them out! Product features: • Made from biodegradable bamboo • Versatile • Durable • Naturally anti-bacterial • Multi-use • It's lightweight We can laser engrave however please note no two products will have the same outcome. We encourage Food Grade Ink, which is FDA-approved. Product care: Bamboo is commonly referred to as a "wonder" material, and its characteristics make it difficult for liquids to absorb, making cleaning a breeze. Simply hand wash with soapy water and you're good to go. All chopping boards are wrapped in recycled kraft paper to protect their surface during transit. You can either recycle or compost the kraft paper after receiving the product. Material: 100% bamboo Packaging: Kraft Sleeve Material: Bamboo

## **Details**

Item Size 220mm W x 280mm H x 13mm D

**Colours** Natural

**Decoration Options** Screen Print | Laser Engrave

**Decoration Areas** 

Screen Print 190mm W x 180mm H (Food safe BLACK ink only), Laser Engraving 50mm W x 25mm H