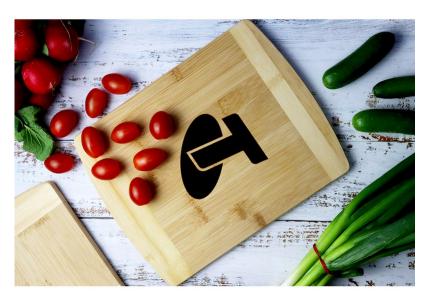

**Trey Bamboo Cutting Board** 

PROMOTIONAL PRODUCTS SPECIALIST

## Description

Made of high-quality bamboo which guarantees the best results in terms of durability, eco-compatibility, and food safety. You can use the boards every day whilst making packed lunches for the kids, preparing ingredients for a large family meal, or serving cheese, cooked meats, and more when you have guests. There's no need to worry about constantly sharpening or replacing your knives either as this board won't blunt your knives or wear them out! Product features: • Made from biodegradable bamboo • Versatile • Durable • Naturally anti-bacterial • Multi-use • It's lightweight We can laser engrave however please note no two products will have the same outcome. We encourage Food Grade Ink, which is FDA-approved. Product care: Bamboo is commonly referred to as a "wonder" material, and its characteristics make it difficult for liquids to absorb, making cleaning a breeze. Simply hand wash with soapy water and you're good to go. All chopping boards are wrapped in recycled kraft paper to protect their surface during transit. You can either recycle or compost the kraft paper after receiving the product. Material: 100% bamboo Packaging: Kraft Sleeve Material: Bamboo

## **Details**

Item Size 220mm W x 280mm H x 13mm D

**Colours** Natural

**Decoration Options** Screen Print | Laser Engrave

**Decoration Areas** 

Screen Print 190mm W x 180mm H (Food safe BLACK ink only), Laser Engraving 50mm W x 25mm H