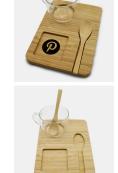

### **Description**

The Aubrey Coffee/Tea Set brings together borosilicate glass with a beautifully matched bamboo base and spoon; an inviting combination for your morning routine or an afternoon pick-me-up. With a 180ml capacity, it's the perfect size for espresso, tea, or a sweet treat on the side. Ideal for home use or café service, and a thoughtful gift that feels warm and personal. Please note: due to the natural bamboo grain, each engraved piece will have its own unique texture and tone. Material: Bamboo & Borosilicate Glass

#### **Item Size**

• Spoon - 30mm W x 130mm H • Base -140mm W x 190mm L x 15mm D • Square cut-out - 62mm L x 62mm W • Circle cutout - 60mm diameter