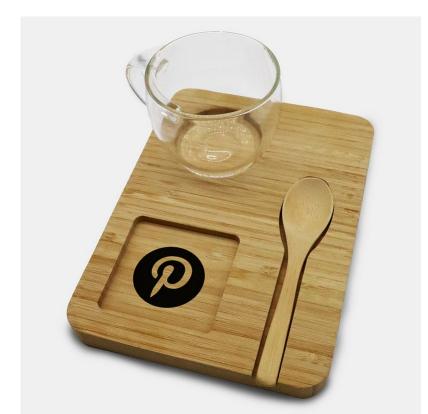

### **Description**

The Aubrey Coffee/Tea Set brings together borosilicate glass with a beautifully matched bamboo base and spoon; an inviting combination for your morning routine or an afternoon pick-me-up. With a 180ml capacity, it's the perfect size for espresso, tea, or a sweet treat on the side. Ideal for home use or café service, and a thoughtful gift that feels warm and personal. Please note: due to the natural bamboo grain, each engraved piece will have its own unique texture and tone. Material: Bamboo & Borosilicate Glass

#### **Item Size**

• Spoon - 30mm W x 130mm H • Base -140mm W x 190mm L x 15mm D • Square cut-out - 62mm L x 62mm W • Circle cutout - 60mm diameter

# **Decoration Areas**

Pad Print 45mm W x 45mm H, Laser Engraving 45mm W x 45mm H