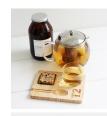

### **Description**

The Aubrey Coffee/Tea Set brings together borosilicate glass with a beautifully matched bamboo base and spoon; an inviting combination for your morning routine or an afternoon pick-me-up. With a 180ml capacity, it's the perfect size for espresso, tea, or a sweet treat on the side. Ideal for home use or café service, and a thoughtful gift that feels warm and personal. Please note: due to the natural bamboo grain, each engraved piece will have its own unique texture and tone. Material: Bamboo & Borosilicate Glass