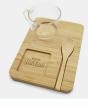

### **Description**

The Aubrey Coffee/Tea Set brings together borosilicate glass with a beautifully matched bamboo base and spoon; an inviting combination for your morning routine or an afternoon pick-me-up. With a 180ml capacity, it's the perfect size for espresso, tea, or a sweet treat on the side. Ideal for home use or café service, and a thoughtful gift that feels warm and personal. Please note: due to the natural bamboo grain, each engraved piece will have its own unique texture and tone. Material: Bamboo & Borosilicate Glass

#### **Item Size**

• Spoon - 30mm W x 130mm H • Base -140mm W x 190mm L x 15mm D • Square cut-out - 62mm L x 62mm W • Circle cutout - 60mm diameter