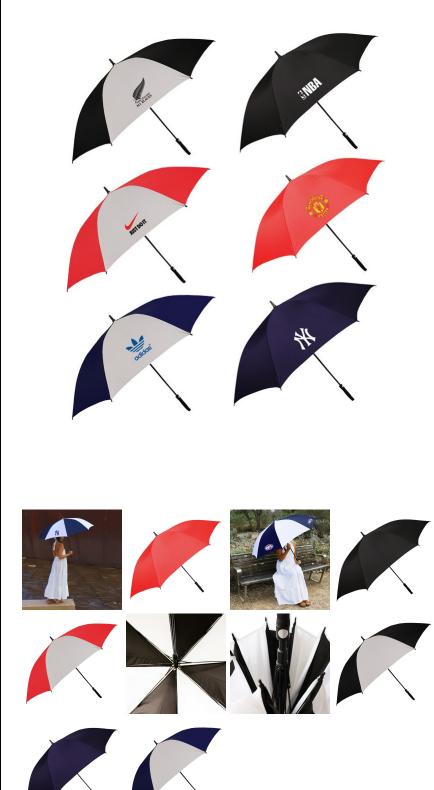

## Description

Stay dry and ready on the golf course with the Mickelson Umbrella! Designed for golfers, this full-sized umbrella features a sturdy 8-ribbed fibreglass frame for wind resistance and durability. The 190T pongee fabric is stronger and more resilient than traditional nylon or polyester, keeping you protected on the course. The self-ejecting button makes it easy to extend the canopy, while the velcro strap keeps it neatly stored when not in use. With a slim, comfortable handle, it fits perfectly in your golf cart next to your clubs, so you're always prepared without the extra bulk! Product Features: • Sturdy 8-rib structure • Fiberglass frame to ensure it is flexible and windproof. • A Velcro tie and waterproof cloth cover. • Selfejecting button • Made from 190T Pongee • 1360mm shade diameter Please note a standard digital transfer CMYK cannot be exactly PMS matched. To convert artwork colours from CMYK to PMS is TBA per colour. For digital transfer printing, please ensure art and colours are at full opacity.

#### **Item Size**

• Open: Diameter 1360?mm × L 1000 mm (includes Handle) • Closed: Diameter 45?mm × L 1000mm (includes Handle)

#### Colours

Red, Navy Blue, Black, Red and White, Navy Blue and White

**Decoration Options** Digital Transfer

**Decoration Areas** Digital Transfer 200mm x 250mm