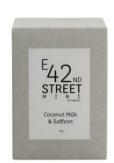

#### **Description**

The Mini East 42nd Street Can Candle offers a charming take on the classic candle in a can. Made from 100% soy wax and housed in a sleek silver tin, it delivers a beautifully scented experience. A great addition to hampers or gift sets, this compact candle is ready for your custom branding, making it a thoughtful gift your clients will appreciate. Product features: • 100% soy wax • Silver tin can • Approx. 25h burn time Available Fragrances: • Cinnamon and Clove • Vanilla Caramel • Chocolate Espresso • Eucalyptus and Lemon Myrtle • Coconut Milk and Saffron

### Colours

Cinnamon and Clove, Vanilla Caramel, Chocolate Espresso, Eucalyptus and Lemon Myrtle, Coconut Milk and Saffron