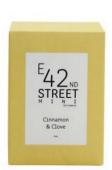

#### **Description**

The Mini East 42nd Street Can Candle offers a charming take on the classic candle in a can. Made from 100% soy wax and housed in a sleek silver tin, it delivers a beautifully scented experience. A great addition to hampers or gift sets, this compact candle is ready for your custom branding, making it a thoughtful gift your clients will appreciate. Product features: • 100% soy wax • Silver tin can • Approx. 25h burn time Available Fragrances: • Cinnamon and Clove • Vanilla Caramel • Chocolate Espresso • Eucalyptus and Lemon Myrtle • Coconut Milk and Saffron

### Colours

Cinnamon and Clove, Vanilla Caramel, Chocolate Espresso, Eucalyptus and Lemon Myrtle, Coconut Milk and Saffron