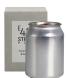

#### **Description**

The Mini East 42nd Street Can Candle offers a charming take on the classic candle in a can. Made from 100% soy wax and housed in a sleek silver tin, it delivers a beautifully scented experience. A great addition to hampers or gift sets, this compact candle is ready for your custom branding, making it a thoughtful gift your clients will appreciate. Product features: • 100% soy wax • Silver tin can • Approx. 25h burn time Available Fragrances: • Cinnamon and Clove • Vanilla Caramel • Chocolate Espresso • Eucalyptus and Lemon Myrtle • Coconut Milk and Saffron

#### **Decoration Options** Full Wrap Digital Label

**Decoration Areas** 

Full Wrap Digital Label 212mm W x 60mm H