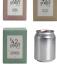

#### **Description**

The Mini East 42nd Street Can Candle offers a charming take on the classic candle in a can. Made from 100% soy wax and housed in a sleek silver tin, it delivers a beautifully scented experience. A great addition to hampers or gift sets, this compact candle is ready for your custom branding, making it a thoughtful gift your clients will appreciate. Product features: • 100% soy wax • Silver tin can • Approx. 25h burn time Available Fragrances: • Cinnamon and Clove • Vanilla Caramel • Chocolate Espresso • Eucalyptus and Lemon Myrtle • Coconut Milk and Saffron

### Colours

Cinnamon and Clove, Vanilla Caramel, Chocolate Espresso, Eucalyptus and Lemon Myrtle, Coconut Milk and Saffron