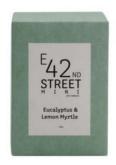

#### **Description**

The Mini East 42nd Street Can Candle offers a charming take on the classic candle in a can. Made from 100% soy wax and housed in a sleek silver tin, it delivers a beautifully scented experience. A great addition to hampers or gift sets, this compact candle is ready for your custom branding, making it a thoughtful gift your clients will appreciate. Product features: • 100% soy wax • Silver tin can • Approx. 25h burn time Available Fragrances: • Cinnamon and Clove • Vanilla Caramel • Chocolate Espresso • Eucalyptus and Lemon Myrtle • Coconut Milk and Saffron

#### **Details**

**Item Size** 87mm H x 65mm Dia.

### Colours

Cinnamon and Clove, Vanilla Caramel, Chocolate Espresso, Eucalyptus and Lemon Myrtle, Coconut Milk and Saffron