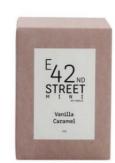

#### **Description**

The Mini East 42nd Street Can Candle offers a charming take on the classic candle in a can. Made from 100% soy wax and housed in a sleek silver tin, it delivers a beautifully scented experience. A great addition to hampers or gift sets, this compact candle is ready for your custom branding, making it a thoughtful gift your clients will appreciate. Product features: • 100% soy wax • Silver tin can • Approx. 25h burn time Available Fragrances: • Cinnamon and Clove • Vanilla Caramel • Chocolate Espresso • Eucalyptus and Lemon Myrtle • Coconut Milk and Saffron

### Colours

Cinnamon and Clove, Vanilla Caramel, Chocolate Espresso, Eucalyptus and Lemon Myrtle, Coconut Milk and Saffron