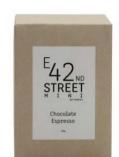

#### **Description**

The Mini East 42nd Street Can Candle offers a charming take on the classic candle in a can. Made from 100% soy wax and housed in a sleek silver tin, it delivers a beautifully scented experience. A great addition to hampers or gift sets, this compact candle is ready for your custom branding, making it a thoughtful gift your clients will appreciate. Product features: • 100% soy wax • Silver tin can • Approx. 25h burn time Available Fragrances: • Cinnamon and Clove • Vanilla Caramel • Chocolate Espresso • Eucalyptus and Lemon Myrtle • Coconut Milk and Saffron

### Colours

Cinnamon and Clove, Vanilla Caramel, Chocolate Espresso, Eucalyptus and Lemon Myrtle, Coconut Milk and Saffron