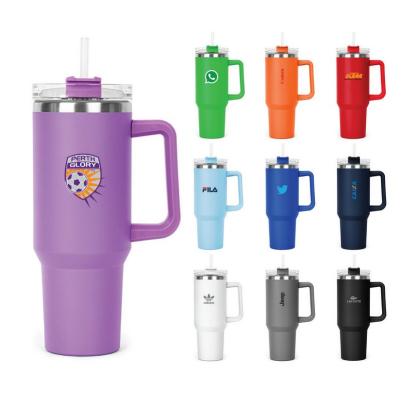

### Description

The 1.2L Hippo Bottle is built for all-day hydration, keeping drinks hot or cold for hours with its double-walled design. Made with a 304 stainless steel inner and 201 stainless steel outer, it features a powdercoated finish for a sturdy feel. The screw-on clear straw lid with a twist closure, along with a removable straw and topper, offers flexibility in how you drink. Please note that the Hippo mug is NOT dishwasher safe and should be Hand-washed.

#### **Item Size**

270mm H x 140mm W (with handle) or 97mm (without handle)

## Colours

White, Blue, Red, Lime Green, Orange, Purple, Black, Grey, Navy, Aqua