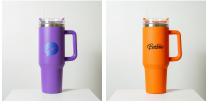

### Description

The 1.2L Hippo Bottle is built for all-day hydration, keeping drinks hot or cold for hours with its double-walled design. Made with a 304 stainless steel inner and 201 stainless steel outer, it features a powdercoated finish for a sturdy feel. The screw-on clear straw lid with a twist closure, along with a removable straw and topper, offers flexibility in how you drink. Please note that the Hippo mug is NOT dishwasher safe and should be Hand-washed.

## Colours

White, Blue, Red, Lime Green, Orange, Purple, Black, Grey, Navy, Aqua