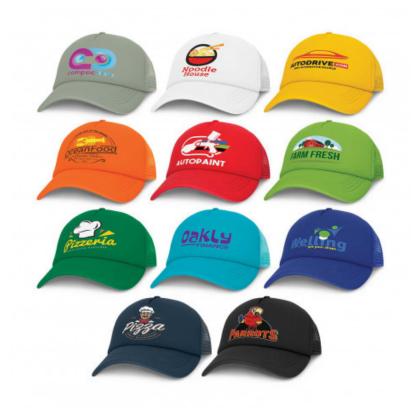

#### **Description**

Stylish structured five panel trucker cap with a padded polyester front and breathable mesh panels on the side and back. It has a pre-curved peak, a sweatband and an adjustable snap back closure which allows one size to fit most people.

#### **Decoration Options**

Screen Print - Front - 90mm x 50mm (One Colour) Colourflex Transfer - Front - 90mm x 50mm Faux Embroidery - Front - 90mm x 50mm