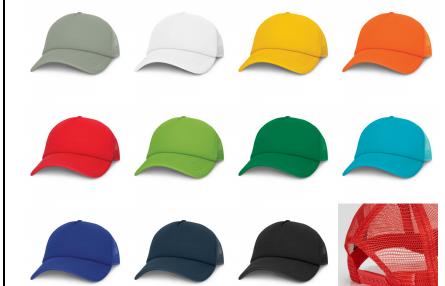

#### Colours

Grey, White, Yellow, Orange, Red, Bright Green, Dark Green, Light Blue, Royal Blue, Navy, Black.