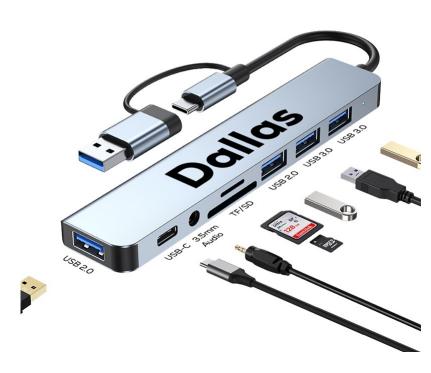

#### Description

The Dallas Type-C Hub is designed to expand the connectivity options of your laptop computer. With a Type-C input and tethered USB-A adaptor, this hub can be plugged into any USB port and provides endless possibilities by offering a USB Type-C port, 2 x USB Type-A ports, 1 x TF card reader, 1 x SD card reader and 1 x 3.5 mm audio jack. The Dallas is an ideal solution that helps to increase productivity. The Aluminium enclosure provides a sleek, premium look and durability, ensuring it can withstand daily use and travel. Compatible with MacBook, Windows-based laptops and Android smartphones. Material: ABS, Aluminium.