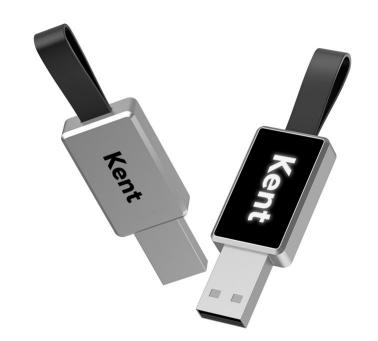

#### Description

The Kent LED flash drive is manufactured in brushed metal alloy with a contrasting silicone cord and a mirror-finished acrylic panel to highlight and contrast the LED branding. Available in USB 2.0 or USB 3.0 and includes A Grade memory, a 10-year data retention warranty and a 2-year faulty manufacture replacement warranty.

Material: Metal Alloy, Mirror Acrylic, Silicone.

## Colours

Gun Metal/Black. Silicone cord in Black, Blue, Brown, Red

# **Decoration Options**Pad Print, Laser Engrave, 4CP Digital Print

## Decoration Areas

25 x 12 mm (front), 25 x 12 mm (rear)