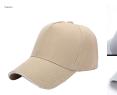

## Description

Five panel cap manufactured with 100% heavy twill cotton a white trim in the precurved sandwich peak embroidered eyelets and an adjustable closure with metal buckle which fits most of people. For 3D Embroidery logo must be simple and large please check with us before place order. One size fits most people.

### Colours

Black | Black/Red | Navy Blue | Brown | Royal Blue | Burgundy | Red | Orange | Yellow | Cream | Rose Red | Light Pink | White/Black

**Decoration Options** Embroidery, Digital Transfer