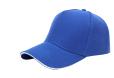

## Description

Five panel cap manufactured with 100% heavy twill cotton a white trim in the precurved sandwich peak embroidered eyelets and an adjustable closure with metal buckle which fits most of people. For 3D Embroidery logo must be simple and large please check with us before place order. One size fits most people.

### Colours

Black | Black/Red | Navy Blue | Brown | Royal Blue | Burgundy | Red | Orange | Yellow | Cream | Rose Red | Light Pink | White/Black

**Decoration Options** Embroidery, Digital Transfer