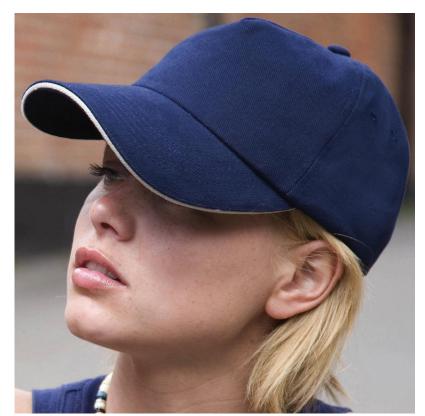

## Description

Five panel cap manufactured with 100% heavy twill cotton a white trim in the precurved sandwich peak embroidered eyelets and an adjustable closure with metal buckle which fits most of people. For 3D Embroidery logo must be simple and large please check with us before place order. One size fits most people.

### Colours

Black | Black/Red | Navy Blue | Brown | Royal Blue | Burgundy | Red | Orange | Yellow | Cream | Rose Red | Light Pink | White/Black

**Decoration Options** Embroidery, Digital Transfer