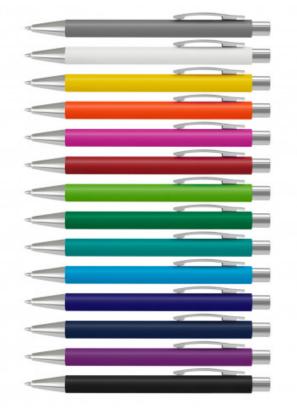

## **Description**

Retractable plastic ballpoint pen which has a soft-touch matte finish and shiny chrome trim. It has a black refill with 1200 metres of German manufactured Dokumental ink and can be presented in an optional pen sleeve.

### **Item Size**

Dia: 10mm x L 136mm x 15mm (includes clip)

Colours Grey, White, Yellow, Orange, Pink, Red, Bright Green, Dark Green, Teal, Light Blue, Dark Blue, Navy, Purple, Black.