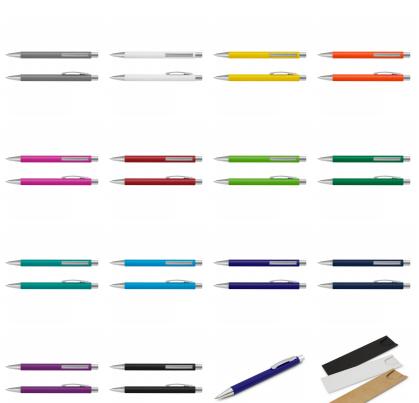

## **Description**

Retractable plastic ballpoint pen which has a soft-touch matte finish and shiny chrome trim. It has a black refill with 1200 metres of German manufactured Dokumental ink and can be presented in an optional pen sleeve.

### **Item Size**

Dia: 10mm x L 136mm x 15mm (includes clip)

Colours Grey, White, Yellow, Orange, Pink, Red, Bright Green, Dark Green, Teal, Light Blue, Dark Blue, Navy, Purple, Black.

## **Decoration Options**

Pad Print - Pen - 60mm x 7mm Rotary Screen Print - Pen - 65mm x 12mm Pad Print - Cardboard Pen Sleeve - 55mm x 20mm Digital Packaging Print - Cardboard Pen Sleeve - 80mm x 25mm (Natural only)