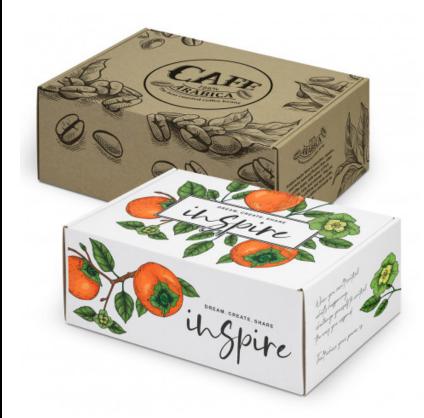

## Description

Professional custom gift box made from durable 1.5mm e-flute corrugated cardboard to provide reliable protection during transit. This box is perfect for gifting and building strong brand recognition. Featuring a convenient hinged lid, selected panels of the box can be customised with CMYK digital print. It is supplied flat-packed for easy postage and storage, and its self-locking design ensures hassle-free assembly. The assembled internal dimensions are 300mm x 225mm x 113mm (LxWxH).

#### Item Size

Assembled Internal: L 300mm x W 225mm x 113mm

#### Colours

Natural/Natural, White/Natural.

## **Decoration Options**

Digital Packaging Print - Refer to template