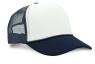

### **Description**

A breathable and stylish choice for any occasion. Made from padded polyester with mesh panels, this cap offers excellent airflow to keep you cool during warm days or active outings. The adjustable strap ensures a comfortable fit for most head sizes, while a range of versatile colours lets you find the perfect match for your style. Please note a standard digital transfer CMYK cannot be exactly PMS matched. To convert artwork colours from CMYK to PMS is TBA per colour. with adjustable buckle size: adult (1 size fits all) 50pcs/big polybag Product Details: Qty per box: 200 Size (mm): 850 mm H x 450 mm W x 380 mm D Packaging weight (kg): 11 kg Keywords: Hat, hats, Cap, sun, protection, school,

# Colours

Blue, Red. Green, Orange, Black, Navy, Grey, Cyan, Lime