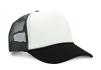

### **Description**

A breathable and stylish choice for any occasion. Made from padded polyester with mesh panels, this cap offers excellent airflow to keep you cool during warm days or active outings. The adjustable strap ensures a comfortable fit for most head sizes, while a range of versatile colours lets you find the perfect match for your style. Please note a standard digital transfer CMYK cannot be exactly PMS matched. To convert artwork colours from CMYK to PMS is TBA per colour. with adjustable buckle size: adult (1 size fits all) 50pcs/big polybag Product Details: Qty per box: 200 Size (mm): 850 mm H x 450 mm W x 380 mm D Packaging weight (kg): 11 kg Keywords: Hat, hats, Cap, sun, protection, school,

# Colours

Blue, Red. Green, Orange, Black, Navy, Grey, Cyan, Lime