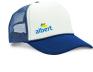

### **Description**

A breathable and stylish choice for any occasion. Made from padded polyester with mesh panels, this cap offers excellent airflow to keep you cool during warm days or active outings. The adjustable strap ensures a comfortable fit for most head sizes, while a range of versatile colours lets you find the perfect match for your style. Please note a standard digital transfer CMYK cannot be exactly PMS matched. To convert artwork colours from CMYK to PMS is TBA per colour. with adjustable buckle size: adult (1 size fits all) 50pcs/big polybag Product Details: Qty per box: 200 Size (mm): 850 mm H x 450 mm W x 380 mm D Packaging weight (kg): 11 kg Keywords: Hat, hats, Cap, sun, protection, school,

# Colours

Blue, Red. Green, Orange, Black, Navy, Grey, Cyan, Lime

# **Decoration Areas**Digital Transfer 90mm W x 50mm H

Details such as measure, weight indications are approximate figures only. We reserve the right to change colours, printable areas, technical details or designs.