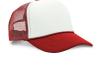

### **Description**

A breathable and stylish choice for any occasion. Made from padded polyester with mesh panels, this cap offers excellent airflow to keep you cool during warm days or active outings. The adjustable strap ensures a comfortable fit for most head sizes, while a range of versatile colours lets you find the perfect match for your style. Please note a standard digital transfer CMYK cannot be exactly PMS matched. To convert artwork colours from CMYK to PMS is TBA per colour. with adjustable buckle size: adult (1 size fits all) 50pcs/big polybag Product Details: Qty per box: 200 Size (mm): 850 mm H x 450 mm W x 380 mm D Packaging weight (kg): 11 kg Keywords: Hat, hats, Cap, sun, protection, school,

# Colours

Blue, Red. Green, Orange, Black, Navy, Grey, Cyan, Lime

# **Decoration Areas**Digital Transfer 90mm W x 50mm H

Details such as measure, weight indications are approximate figures only. We reserve the right to change colours, printable areas, technical details or designs.