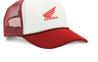

### **Description**

A breathable and stylish choice for any occasion. Made from padded polyester with mesh panels, this cap offers excellent airflow to keep you cool during warm days or active outings. The adjustable strap ensures a comfortable fit for most head sizes, while a range of versatile colours lets you find the perfect match for your style. Please note a standard digital transfer CMYK cannot be exactly PMS matched. To convert artwork colours from CMYK to PMS is TBA per colour. with adjustable buckle size: adult (1 size fits all) 50pcs/big polybag Product Details: Qty per box: 200 Size (mm): 850 mm H x 450 mm W x 380 mm D Packaging weight (kg): 11 kg Keywords: Hat, hats, Cap, sun, protection, school,

# Colours

Blue, Red. Green, Orange, Black, Navy, Grey, Cyan, Lime

# **Decoration Areas**Digital Transfer 90mm W x 50mm H

Details such as measure, weight indications are approximate figures only. We reserve the right to change colours, printable areas, technical details or designs.