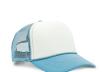

### **Description**

A breathable and stylish choice for any occasion. Made from padded polyester with mesh panels, this cap offers excellent airflow to keep you cool during warm days or active outings. The adjustable strap ensures a comfortable fit for most head sizes, while a range of versatile colours lets you find the perfect match for your style. Please note a standard digital transfer CMYK cannot be exactly PMS matched. To convert artwork colours from CMYK to PMS is TBA per colour. with adjustable buckle size: adult (1 size fits all) 50pcs/big polybag Product Details: Qty per box: 200 Size (mm): 850 mm H x 450 mm W x 380 mm D Packaging weight (kg): 11 kg Keywords: Hat, hats, Cap, sun, protection, school,

# Colours

Blue, Red. Green, Orange, Black, Navy, Grey, Cyan, Lime