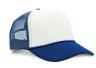

### **Description**

A breathable and stylish choice for any occasion. Made from padded polyester with mesh panels, this cap offers excellent airflow to keep you cool during warm days or active outings. The adjustable strap ensures a comfortable fit for most head sizes, while a range of versatile colours lets you find the perfect match for your style. Please note a standard digital transfer CMYK cannot be exactly PMS matched. To convert artwork colours from CMYK to PMS is TBA per colour. with adjustable buckle size: adult (1 size fits all) 50pcs/big polybag Product Details: Qty per box: 200 Size (mm): 850 mm H x 450 mm W x 380 mm D Packaging weight (kg): 11 kg Keywords: Hat, hats, Cap, sun, protection, school,

# Colours

Blue, Red. Green, Orange, Black, Navy, Grey, Cyan, Lime

# **Decoration Areas**Digital Transfer 90mm W x 50mm H

Details such as measure, weight indications are approximate figures only. We reserve the right to change colours, printable areas, technical details or designs.