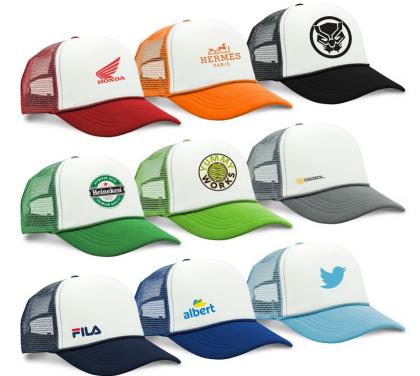

### **Description**

A breathable and stylish choice for any occasion. Made from padded polyester with mesh panels, this cap offers excellent airflow to keep you cool during warm days or active outings. The adjustable strap ensures a comfortable fit for most head sizes, while a range of versatile colours lets you find the perfect match for your style. Please note a standard digital transfer CMYK cannot be exactly PMS matched. To convert artwork colours from CMYK to PMS is TBA per colour. with adjustable buckle size: adult (1 size fits all) 50pcs/big polybag Product Details: Qty per box: 200 Size (mm): 850 mm H x 450 mm W x 380 mm D Packaging weight (kg): 11 kg Keywords: Hat, hats, Cap, sun, protection, school,

# Colours

Blue, Red. Green, Orange, Black, Navy, Grey, Cyan, Lime

# **Decoration Areas**Digital Transfer 90mm W x 50mm H

Details such as measure, weight indications are approximate figures only. We reserve the right to change colours, printable areas, technical details or designs.