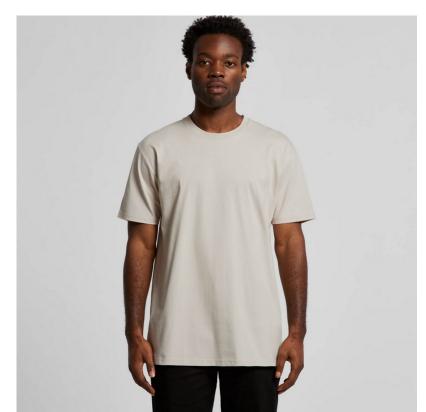

#### **Description**

Regular fit | Crew neck | Mid weight, 180 GSM, 28-singles | 100% combed cotton (marles 15% viscose) | Neck ribbing, side seamed, shoulder to shoulder tape, double needle hems, preshrunk to minimise shrinkage

#### **Item Size**

XSM, SML, MED, LRG, XLG, 2XL, 3XL, 4XL. 5XL