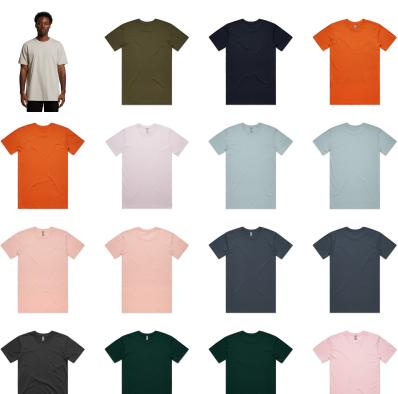

### Colours

Arctic Blue, Army, Atlantic, Autumn, Berry, Black, Bone, Bright Royal, Bubblegum, Burgundy, Camel, Cardinal, Carolina Blue, Charcoal, Chestnut, Citrus (New), Clay, Coal, Cobalt, Copper, Coral, Cypress, Dark Chocolate, Ecru, Eucalyptus, Fire, Forest Green, Gold, Granite (New), Grey Marle, Hydro, Jade, Kelly Green, Khaki (New), Lapis (New), Lemonade, Light Grey, Lime, Mauve, Midnight Blue, Mineral, Mushroom, Mustard, Natural, Navy, Orange, Pale Blue, Pale Pink, Petrol Blue, Pine Green, Pink, Pistachio, Plum, Powder, Purple, Red, Safari, Sage, Sand, Seafoam, Slate Blue, Topaz, Walnut, White, Yellow