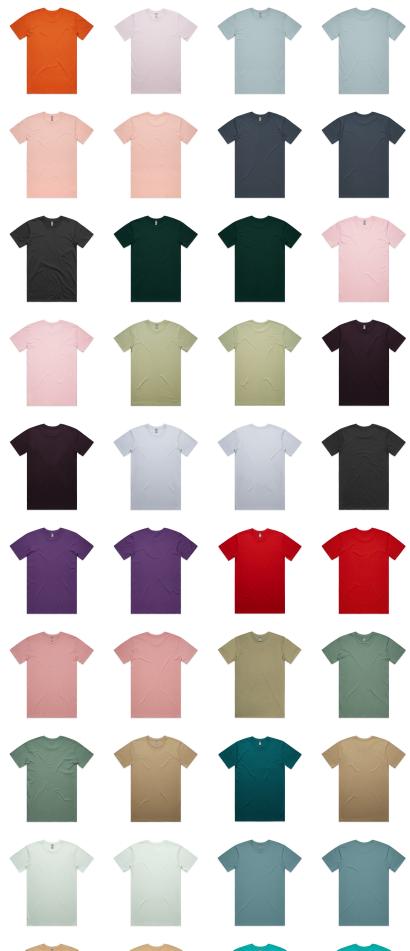

### Colours

Arctic Blue, Army, Atlantic, Autumn, Berry, Black, Bone, Bright Royal, Bubblegum, Burgundy, Camel, Cardinal, Carolina Blue, Charcoal, Chestnut, Citrus (New), Clay, Coal, Cobalt, Copper, Coral, Cypress, Dark Chocolate, Ecru, Eucalyptus, Fire, Forest Green, Gold, Granite (New), Grey Marle, Hydro, Jade, Kelly Green, Khaki (New), Lapis (New), Lemonade, Light Grey, Lime, Mauve, Midnight Blue, Mineral, Mushroom, Mustard, Natural, Navy, Orange, Pale Blue, Pale Pink, Petrol Blue, Pine Green, Pink, Pistachio, Plum, Powder, Purple, Red, Safari, Sage, Sand, Seafoam, Slate Blue, Topaz, Walnut, White, Yellow