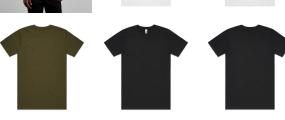

### **Description**

Regular fit | Crew neck | Heavy weight, 200 GSM, 20-singles | 100% carded cotton (marles 15% viscose) | Neck ribbing, side seamed, shoulder to shoulder tape, double needle hems, preshrunk to minimise shrinkage | Price-point

### **Details**

**Additional Description** Tear-out AS Colour label

**Item Size** 

SML, MED, LRG, XLG, 2XL, 3XL, 4XL, 5XL

#### Colours

Army, Black, Bright Royal, Coal, Ecru, Eucalyptus, Forest Green, Gold, Grey Marle, Mineral, Navy, Pine Green, Plum, Purple, Red, Sand, Walnut, White