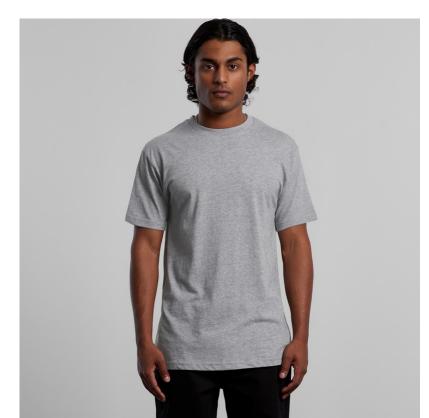

### **Description**

Regular fit | Crew neck | Heavy weight, 200 GSM, 20-singles | 100% carded cotton (marles 15% viscose) | Neck ribbing, side seamed, shoulder to shoulder tape, double needle hems, preshrunk to minimise shrinkage | Price-point

### **Details**

**Additional Description** Tear-out AS Colour label

**Item Size** 

SML, MED, LRG, XLG, 2XL, 3XL, 4XL, 5XL