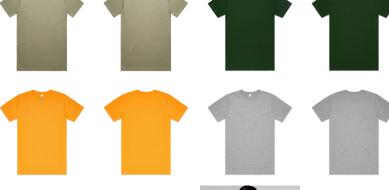

#### Colours

Army, Black, Bright Royal, Coal, Ecru, Eucalyptus, Forest Green, Gold, Grey Marle, Mineral, Navy, Pine Green, Plum, Purple, Red, Sand, Walnut, White