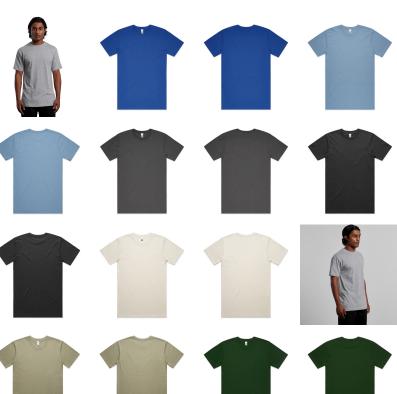

#### Colours

Army, Black, Bright Royal, Coal, Ecru, Eucalyptus, Forest Green, Gold, Grey Marle, Mineral, Navy, Pine Green, Plum, Purple, Red, Sand, Walnut, White