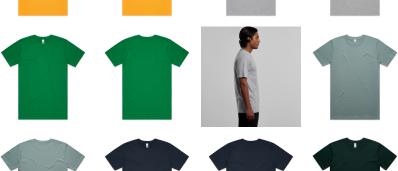

#### Colours

Army, Black, Bright Royal, Coal, Ecru, Eucalyptus, Forest Green, Gold, Grey Marle, Mineral, Navy, Pine Green, Plum, Purple, Red, Sand, Walnut, White