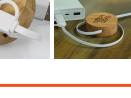

## **Description**

Perfect for compact charging on the go, this retractable charging cable sports a stylish natural bamboo hub. The cable has dual USB-A and Type-C inputs and Type-C, Micro-B USB and Lightning outputs.

## **Packaging**

Individual Gift Box