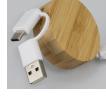

## **Description**

Perfect for compact charging on the go, this retractable charging cable sports a stylish natural bamboo hub. The cable has dual USB-A and Type-C inputs and Type-C, Micro-B USB and Lightning outputs.

#### **Item Size**

Charging Cable: L 140mm x W 48mm x 18mm Gift Box: L 86mm x W 62mm x 26mm

## Colours

Natural/White