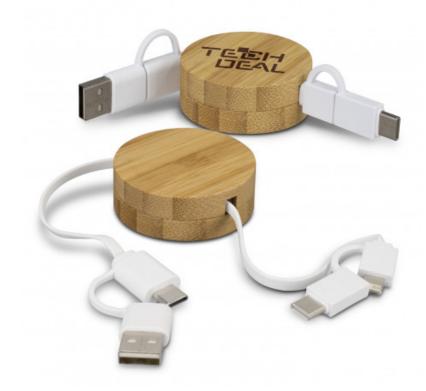

## **Description**

Perfect for compact charging on the go, this retractable charging cable sports a stylish natural bamboo hub. The cable has dual USB-A and Type-C inputs and Type-C, Micro-B USB and Lightning outputs.

#### **Item Size**

Charging Cable: L 140mm x W 48mm x 18mm Gift Box: L 86mm x W 62mm x 26mm

## Colours

Natural/White

#### **Decoration Options**

Pad Print - 37mm circle Laser Engraving -37mm circle