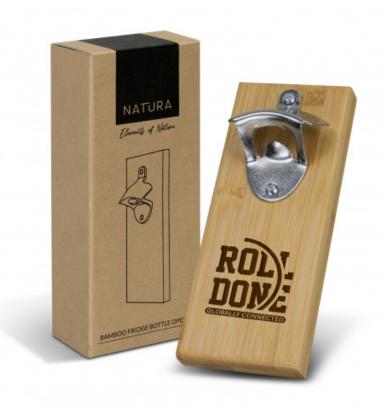

NATURA Bamboo Fridge Bottle Opener

PROMOTIONAL PRODUCTS SPECIALIST

#### Description

Convenient fridge-mounted bottle opener. This useful tool has a magnetic cap-catcher built into the natural bamboo backing board. The bottle opener is made from iron and the product is presented in natural kraft packaging with NATURA branding.

### Details

Packaging Individual Gift Box

**Item Size** H 200mm x W 80mm x 44mm. Gift Box: H 120mm x W 90mm x 45mm.

Colours Natural.

**Decoration Options** Pad Print - 55mm x 55mm Laser Engraving -55mm x 55mm