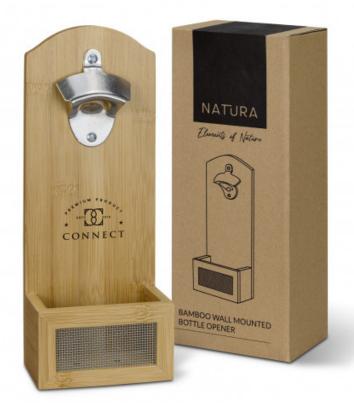

# NATURA Bamboo Wall Mounted Bottle Opener

PROMOTIONAL PRODUCTS SPECIALIST

## Description

Convenient wall mounted bamboo bottle opener. This useful tool has a cap-catcher to collect bottle caps and a built-in hook to help with wall installation. The bottle opener is made from iron and the product is presented in natural kraft packaging with NATURA branding.

### Details

Packaging Individual Gift Box

Item Size H 228mm x W 116mm x 70mm. Gift Box: H 310mm x W 125mm x 74mm.

**Colours** Natural.

Decoration Options Pad Print - 55mm x 55mm | 65mm x 35mm Laser Engraving - 70mm x 70mm