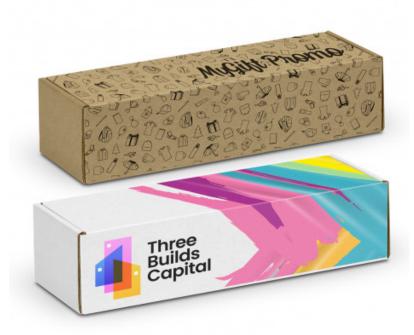

### Description

Professional custom gift box made from durable 1.5mm e-flute corrugated cardboard to provide reliable protection during transit. This box is perfect for gifting and building strong brand recognition. Featuring a convenient hinged lid, selected panels of the box can be customised with CMYK digital print. It is supplied flat-packed for easy postage and storage, and its self-locking design ensures hassle-free assembly. The assembled internal dimensions are 295mm x 76mm x 76mm (LxWxH).

### Item Size

Assembled Internal: L 295mm x W 76mm x 76mm

# Colours

Natural/Natural, White/Natural

## **Decoration Options**

Digital Packaging Print - Please refer to template