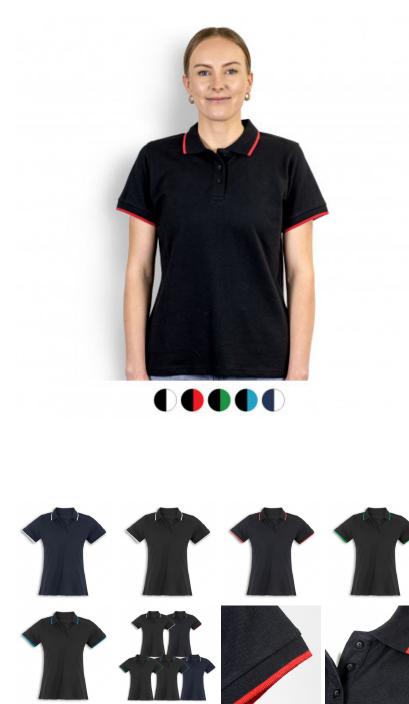

#### Description

The TRENDSWEAR Williams Women's Polo is made from a breathable 200gsm pique knit blend of combed cotton and polyester, offering a soft fabric with extra durability for regular wear. The ribbed collar and cuffs provide a structured look, and the coloured accents add a touch of contrast. The fabric is OEKO-TEX Standard 100 certified, having been independently tested for harmful substances and proven safe for skin contact. Available in seven Australasian sizes.

## Colours

Navy/White, Black/White, Black/Red, Black/Kelly Green, Black/Cyan.