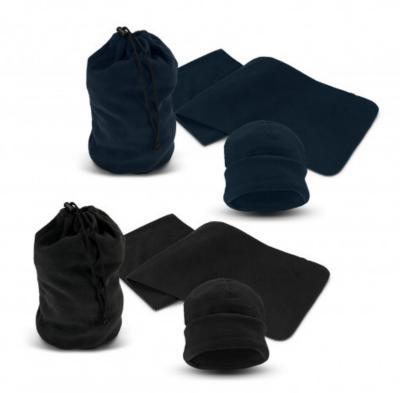

#### Description

Delightful scarf and beanie set which is manufactured from warm, non-pilling polar fleece and is presented in a matching drawstring bag. The beanie has a roll up cuff and is available in one size which will fit most people.

#### **Item Size**

Beanie: One size fits most Scarf: One size fits most people (L 1650mm x W 265mm)
Drawstring Bag: L 300mm x W 150mm

#### Colours

Navy, Black.