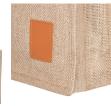

### **Description**

High quality stylish environmentally friendly large laminated jute shopping bag made of 2 natural colours with a large front pouch laminated inside with padded cotton handles a debossable leather patch stitched on front pouch seamed edges. A great promotional bag.