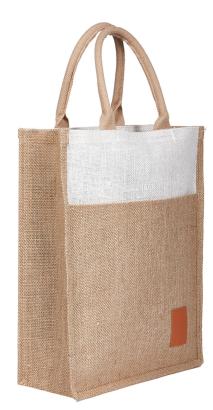

### **Description**

High quality stylish environmentally friendly large laminated jute shopping bag made of 2 natural colours with a large front pouch laminated inside with padded cotton handles a debossable leather patch stitched on front pouch seamed edges. A great promotional bag.

#### **Details**

**Item Size** 325mmW x 400mmH x 120mmD

Colours Natural

**Decoration Options** Screen Print, Digital Transfer, Deboss